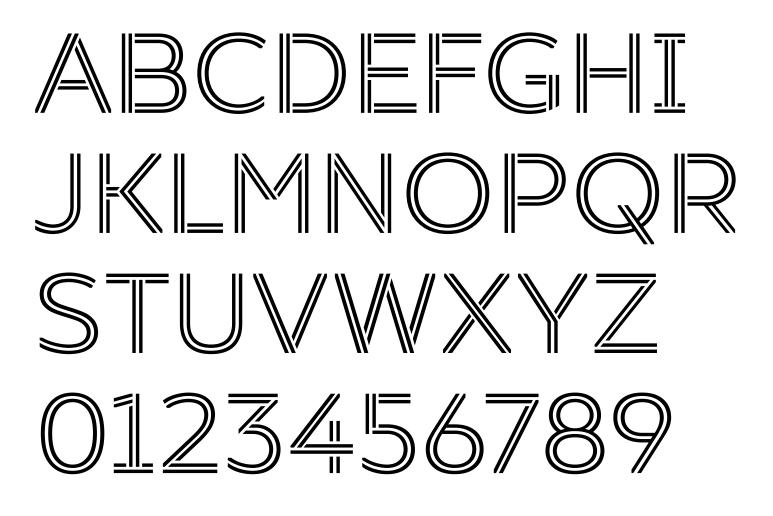

Stylish and easy to use, the TT Smalls font can complete a collection of eye-catching decorative typefaces.

Font TT Smalls contains 12 styles: 6 upright and 6 inclined. The character set of the font is 172 glyphs. It has basic Latin and Cyrillic and the main punctuation marks. The standard Open-Type feature calt has been added to the font.