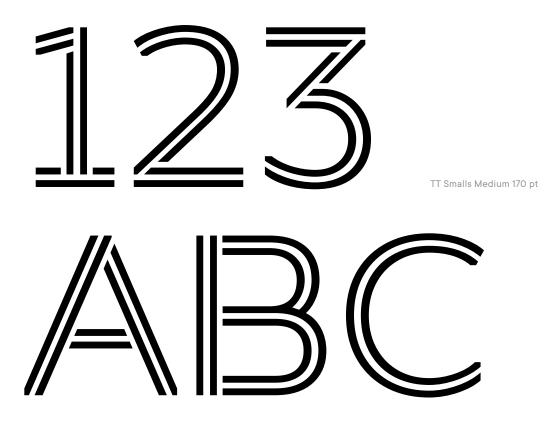

Once TT Smalls was a neutral geometric sans serif, and the inline version was an alternative stylistic set. However, the TypeType collection of universal fonts is extensive, so we focused on creating a unique and expressive font and released an updated TT Smalls. The font contains only uppercase characters in the inline version, and glyph designs are based on a geometric sans serif. With an increase or decrease in weight, the number of strokes in the font goes up or down, respectively.

Stylish and easy to use, the TT Smalls font can complete a collection of eye-catching decorative typefaces.

Font TT Smalls contains 12 styles: 6 upright and 6 inclined. The character set of the font is 172 glyphs. It has basic Latin and Cyrillic and the main punctuation marks. The standard Open-Type feature calt has been added to the font.