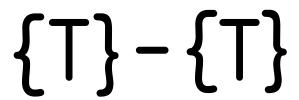

| Opentype features     | Deactivated       | Activated               |  |
|-----------------------|-------------------|-------------------------|--|
|                       |                   |                         |  |
| Tabular Figures       | 0123456789        | 0123456789              |  |
| Oldstyle Figures      | 0123456789        | 0123456789              |  |
| Tabular Oldstyle      | 0123456789        | 0123456789              |  |
| Numerators            | H0123456789       | H 0 1 2 3 4 5 6 7 8 9   |  |
| Denominators          | H0123456789       | H 0 1 2 3 4 5 6 7 8 9   |  |
| Superscripts          | H0123456789       | H 0 1 2 3 4 5 6 7 8 9   |  |
| Subscripts            | H0123456789       | H <sub>0123456789</sub> |  |
| Fractions             | 1/2 1/4 3/4       | 1/2 1/4 3/4             |  |
| Ordinals              | 200               | 2 a o                   |  |
| Case Sensitive        | {([H])}           | {([H])}                 |  |
| Contextual Alternates | abcdeg            | abcdeg                  |  |
| Ligatures             | floflfkftfh br bs | foft fk ft fn br bs     |  |

Case sensitive

The position of a number of punctuation marks like brackets, hyphens, slashes etc. is centred on the x-height of the lowercase letters. Fonts with case-sensitive punctuation also have slightly raised alternates of these characters that are centred on the cap height (the height of the uppercase).