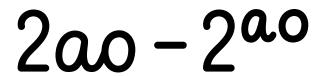

| Opentype features     | Deactivated       | Activated               |  |
|-----------------------|-------------------|-------------------------|--|
|                       |                   |                         |  |
| Tabular Figures       | 0123456789        | 0123456789              |  |
| Oldstyle Figures      | 0123456789        | 0123456789              |  |
| Tabular Oldstyle      | 0123456789        | 0123456789              |  |
| Numerators            | H0123456789       | H 0 1 2 3 4 5 6 7 8 9   |  |
| Denominators          | H0123456789       | H 0 1 2 3 4 5 6 7 8 9   |  |
| Superscripts          | H0123456789       | H 0 1 2 3 4 5 6 7 8 9   |  |
| Subscripts            | H0123456789       | H <sub>0123456789</sub> |  |
| Fractions             | 1/2 1/4 3/4       | 1/2 1/4 3/4             |  |
| Ordinals              | 200               | 2 a o                   |  |
| Case Sensitive        | {([H])}           | {([H])}                 |  |
| Contextual Alternates | abcdeg            | abcdeg                  |  |
| Ligatures             | floflfkftfh br bs | foft fk ft fn br bs     |  |

Ordinals

There are also commonly encountered are the superscript (and often underlined) ordinal indicators ° and a, originally from Romance, but via the cultural influence of Italian by the 18th century widely used in the wider cultural sphere of Western Europe, as in 1° primo and 1a prima "first, chief; prime quality".